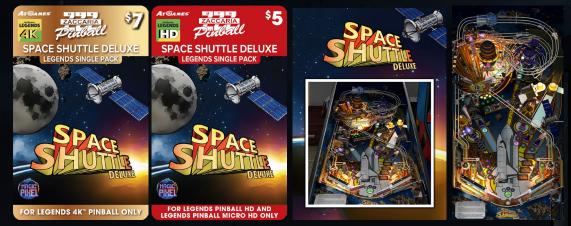

### Zaccaria Space Shuttle Deluxe Legends Single Pack v1.6

Embark on an epic interstellar adventure across four exhilarating missions: launch from Earth, traverse the depths of space, survive a treacherous meteor storm and achieve a triumphant landing on Mars.

The Zaccaria Space Shuttle Deluxe Legends Single Pack is now available on the AtGames E-Store and via Legends On-Device-Purchase<sup>\*</sup> (ODP) at AppStoreX<sup>™</sup> today.

#### **Known Issue:**

• The ball may sometimes get stuck in the purple spinning object at the top right of the playfield if it does not have enough momentum to spin it. Nudging the table should free the ball.