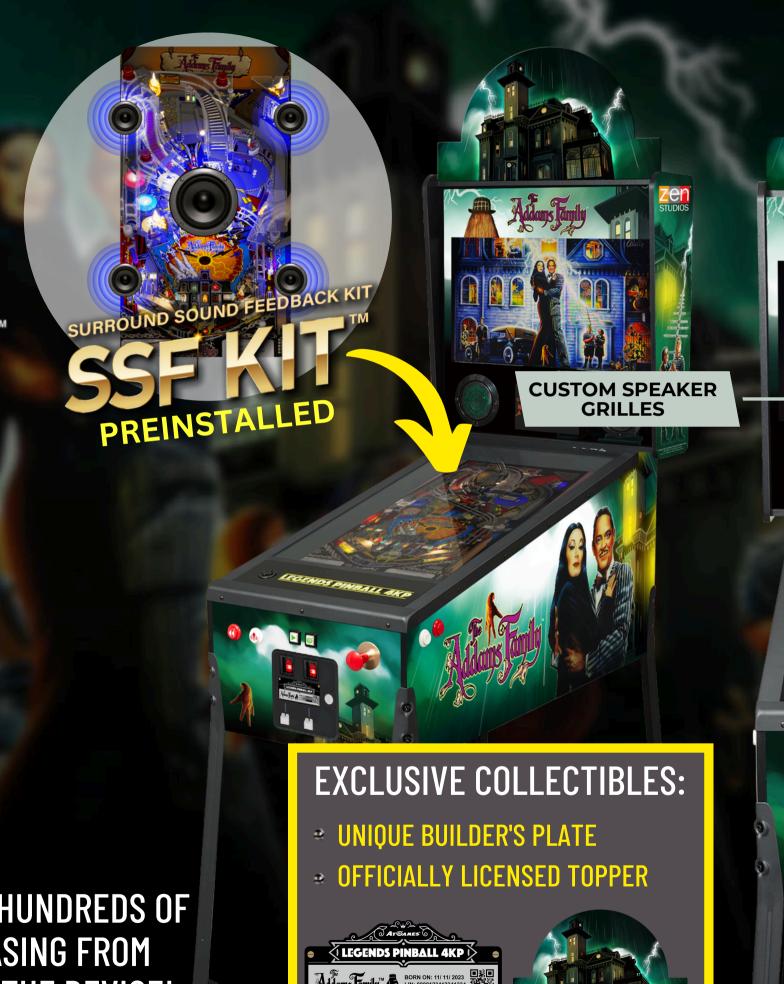

#### LEGENDS PINBALL 4KP

AFFORDABLE FAMILY FUN

WILLIAMS<sup>TM</sup> PINBALL
THE ADDAMS FAMILY<sup>TM</sup>
TABLE INCLUDED

EXPAND YOUR LEGENDS PINBALL 4KP WITH HUNDREDS OF LEGENDS 4K™ TABLES AND MORE BY PURCHASING FROM THE ATGAMES E-STORE AND DIRECTLY FROM THE DEVICE!

AFFORDABLE FAMILY FUN

PREMIUM STARTER WITH SSF KITTM PREINSTALLED

WILLIAMS™ PINBALL THE ADDAMS FAMILY<sup>TM</sup> TABLE INCLUDED

EXPAND YOUR LEGENDS PINBALL 4KP WITH HUNDREDS OF LEGENDS 4K™ TABLES AND MORE BY PURCHASING FROM THE ATGAMES E-STORE AND DIRECTLY FROM THE DEVICE!

**GRILLES** 