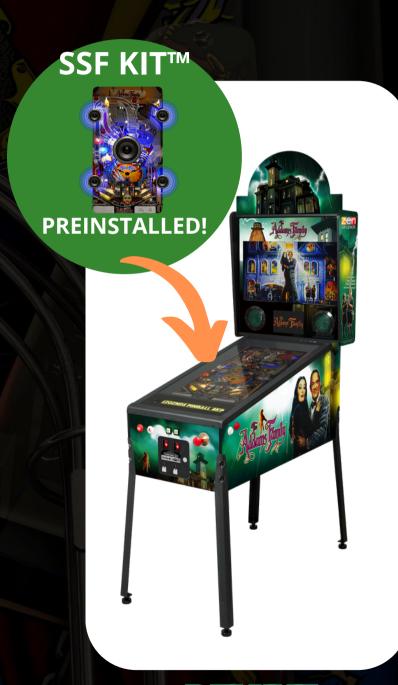

AFFORDABLE FAMILY FUN

PREMIUM STARTER WITH SSF KITTM PREINSTALLED

WILLIAMS™ PINBALL THE ADDAMS FAMILY<sup>TM</sup> TABLE INCLUDED

EXPAND YOUR LEGENDS PINBALL 4KP WITH HUNDREDS OF LEGENDS 4K™ TABLES AND MORE BY PURCHASING FROM THE ATGAMES E-STORE AND DIRECTLY FROM THE DEVICE!