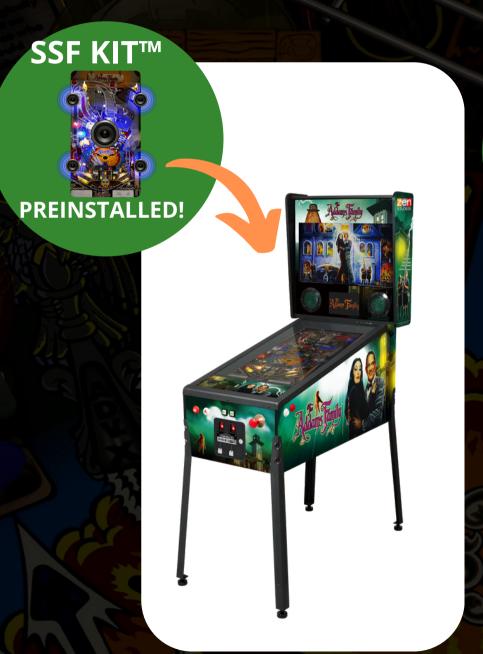

AFFORDABLE FAMILY FUN

PREMIUM STARTER

**PREMIUM** STARTER WITH SSFTM KIT PREINSTALLED

STANDARD

**DELUXE** 

AT SAMES
LEGENDS

AFFORDABLE FAMILY FUN

PREMIUM STARTER WITH SSF KITTM PREINSTALLED

WILLIAMS™ PINBALL THE ADDAMS FAMILY<sup>TM</sup> TABLE INCLUDED

EXPAND YOUR LEGENDS PINBALL 4KP WITH HUNDREDS OF LEGENDS 4K™ TABLES AND MORE BY PURCHASING FROM THE ATGAMES E-STORE AND DIRECTLY FROM THE DEVICE!