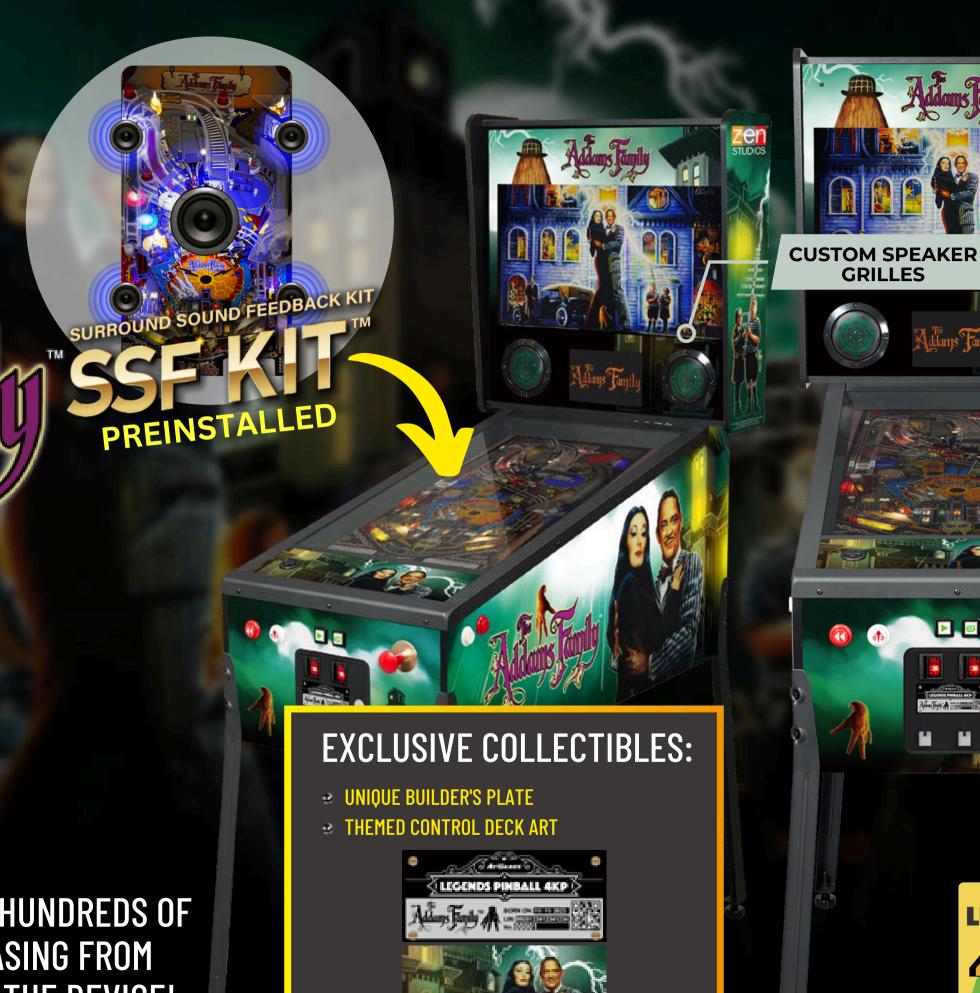

AFFORDABLE FAMILY FUN

PREMIUM STARTER WITH SSF KITTM PREINSTALLED

WILLIAMS™ PINBALL THE ADDAMS FAMILY<sup>TM</sup> TABLE INCLUDED

EXPAND YOUR LEGENDS PINBALL 4KP WITH HUNDREDS OF LEGENDS 4K™ TABLES AND MORE BY PURCHASING FROM THE ATGAMES E-STORE AND DIRECTLY FROM THE DEVICE!

**GRILLES** 