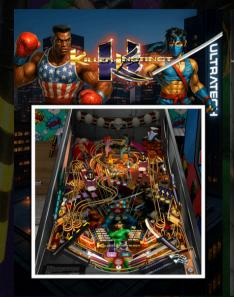

# Release Notes: Rare Pinball Pack - Part 2 for Legends 4K™ and HD Pinball Machines (June 24, 2025)

Rare Pinball Pack - Part 2 for Legends 4K™ and HD Pinball Machines Version 1.11

Dive into the action with these thrilling pinball tables inspired by iconic video games! From the wild, over-the-top chaos of Battletoads™ to the intense, high-stakes combat of Killer Instinct™, experience fast-paced gameplay, beloved characters, and immersive excitement.

### **Technical Statistics:**

- Display Resolutions: 1080 x 1920 (HD) and 2160 x 3840 (4K)
- Killer Instinct™: 4K Average Flipper Latency: 60.66ms with 8.90ms Standard Deviation
- Battletoads™: 4K Average Flipper Latency: 37.63ms with 9.57ms Standard Deviation