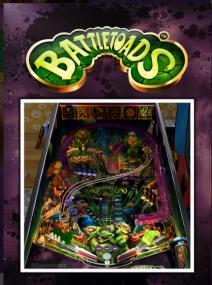

# Release Notes: Rare Pinball Pack - Part 2 for Legends 4K™ and HD Pinball Machines (June 24, 2025)

Rare Pinball Pack - Part 2 for Legends 4K™ and HD Pinball Machines Version 1.11

Dive into the action with these thrilling pinball tables inspired by iconic video games! From the wild, over-the-top chaos of Battletoads™ to the intense, high-stakes combat of Killer Instinct™, experience fast-paced gameplay, beloved characters, and immersive excitement.

### **Technical Statistics:**

- Display Resolutions: 1080 x 1920 (HD) and 2160 x 3840 (4K)
- Killer Instinct™: 4K Average Flipper Latency: 60.66ms with 8.90ms Standard Deviation
- Battletoads™: 4K Average Flipper Latency: 37.63ms with 9.57ms Standard Deviation