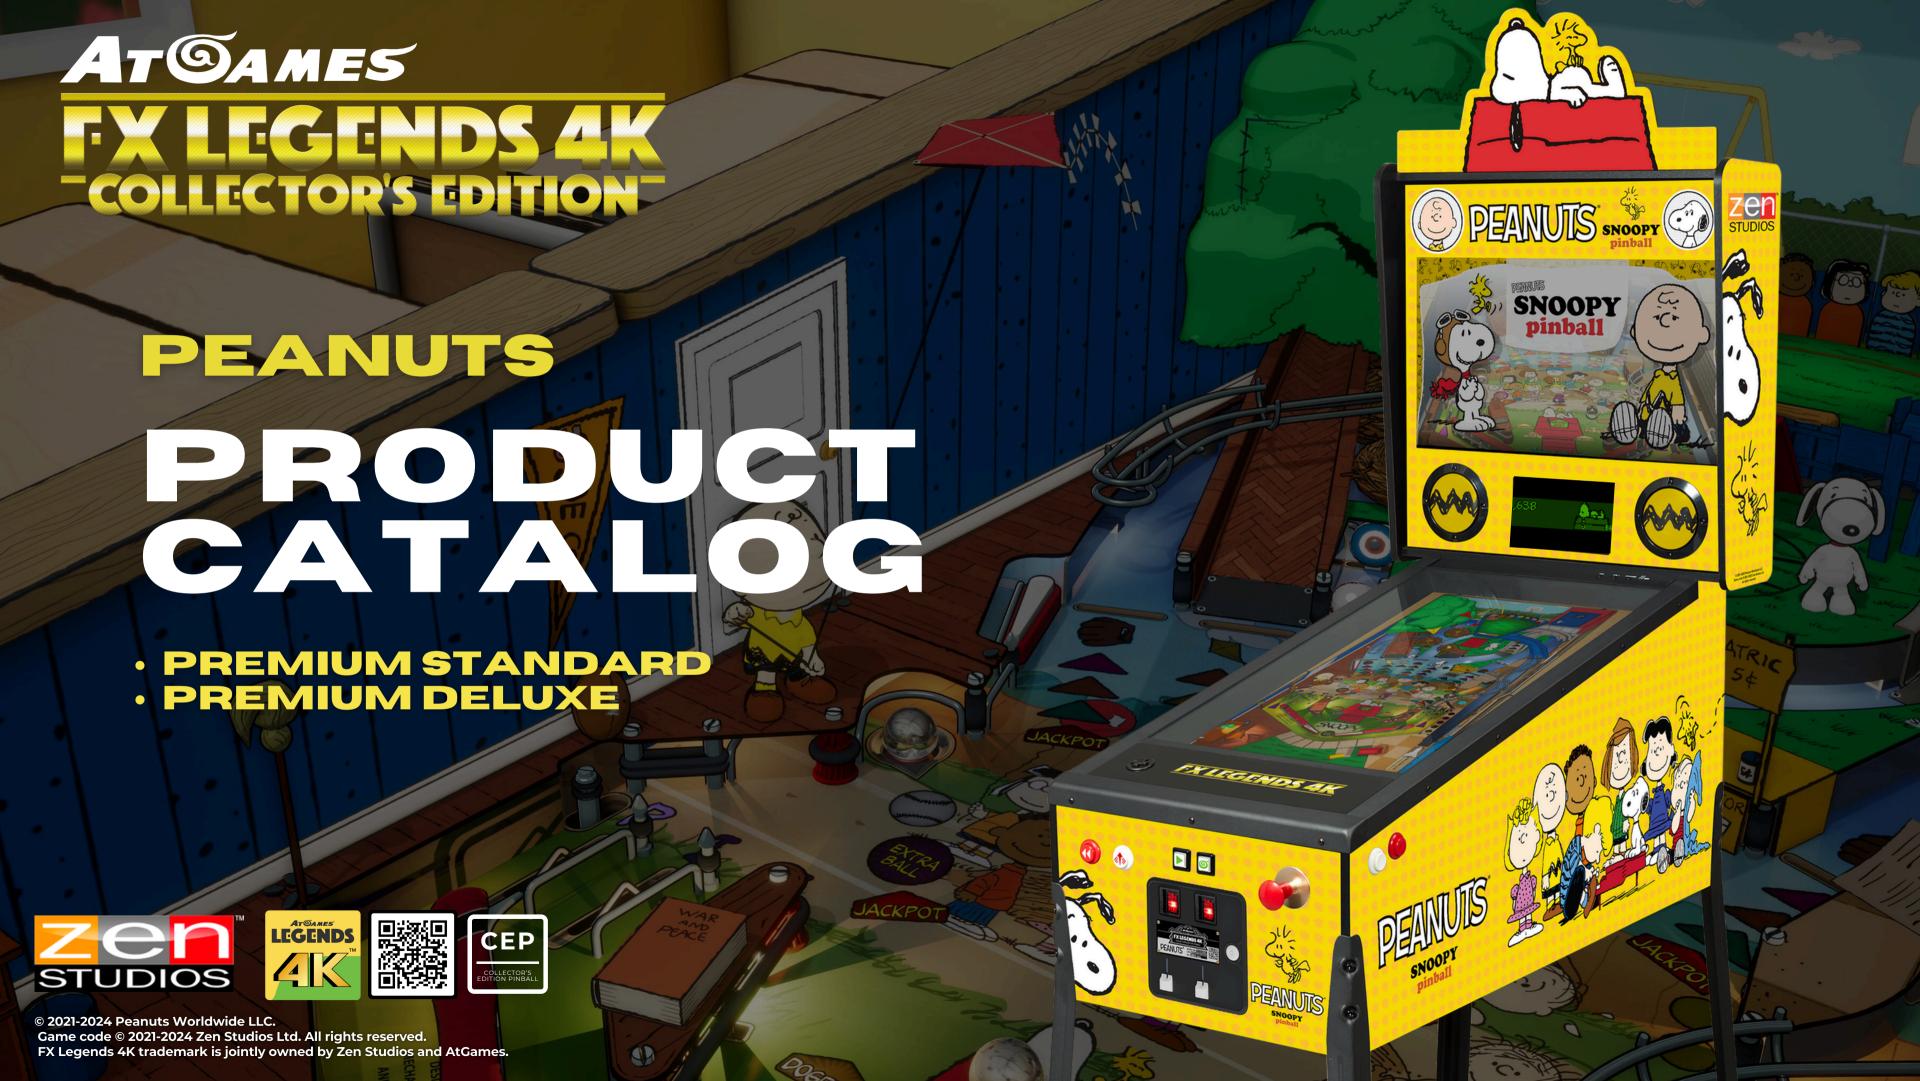

PEANUTS

DIMONTO

PREMIUM STANDARD

## PEANUTS SNOOPY PINBALL TABLE INCLUDED

EXPAND YOUR FX LEGENDS 4K<sup>TM</sup> WITH HUNDREDS OF LEGENDS 4K<sup>TM</sup> TABLES AND MORE BY PURCHASING FROM THE ATGAMES E-STORE AND DIRECTLY FROM THE DEVICE!