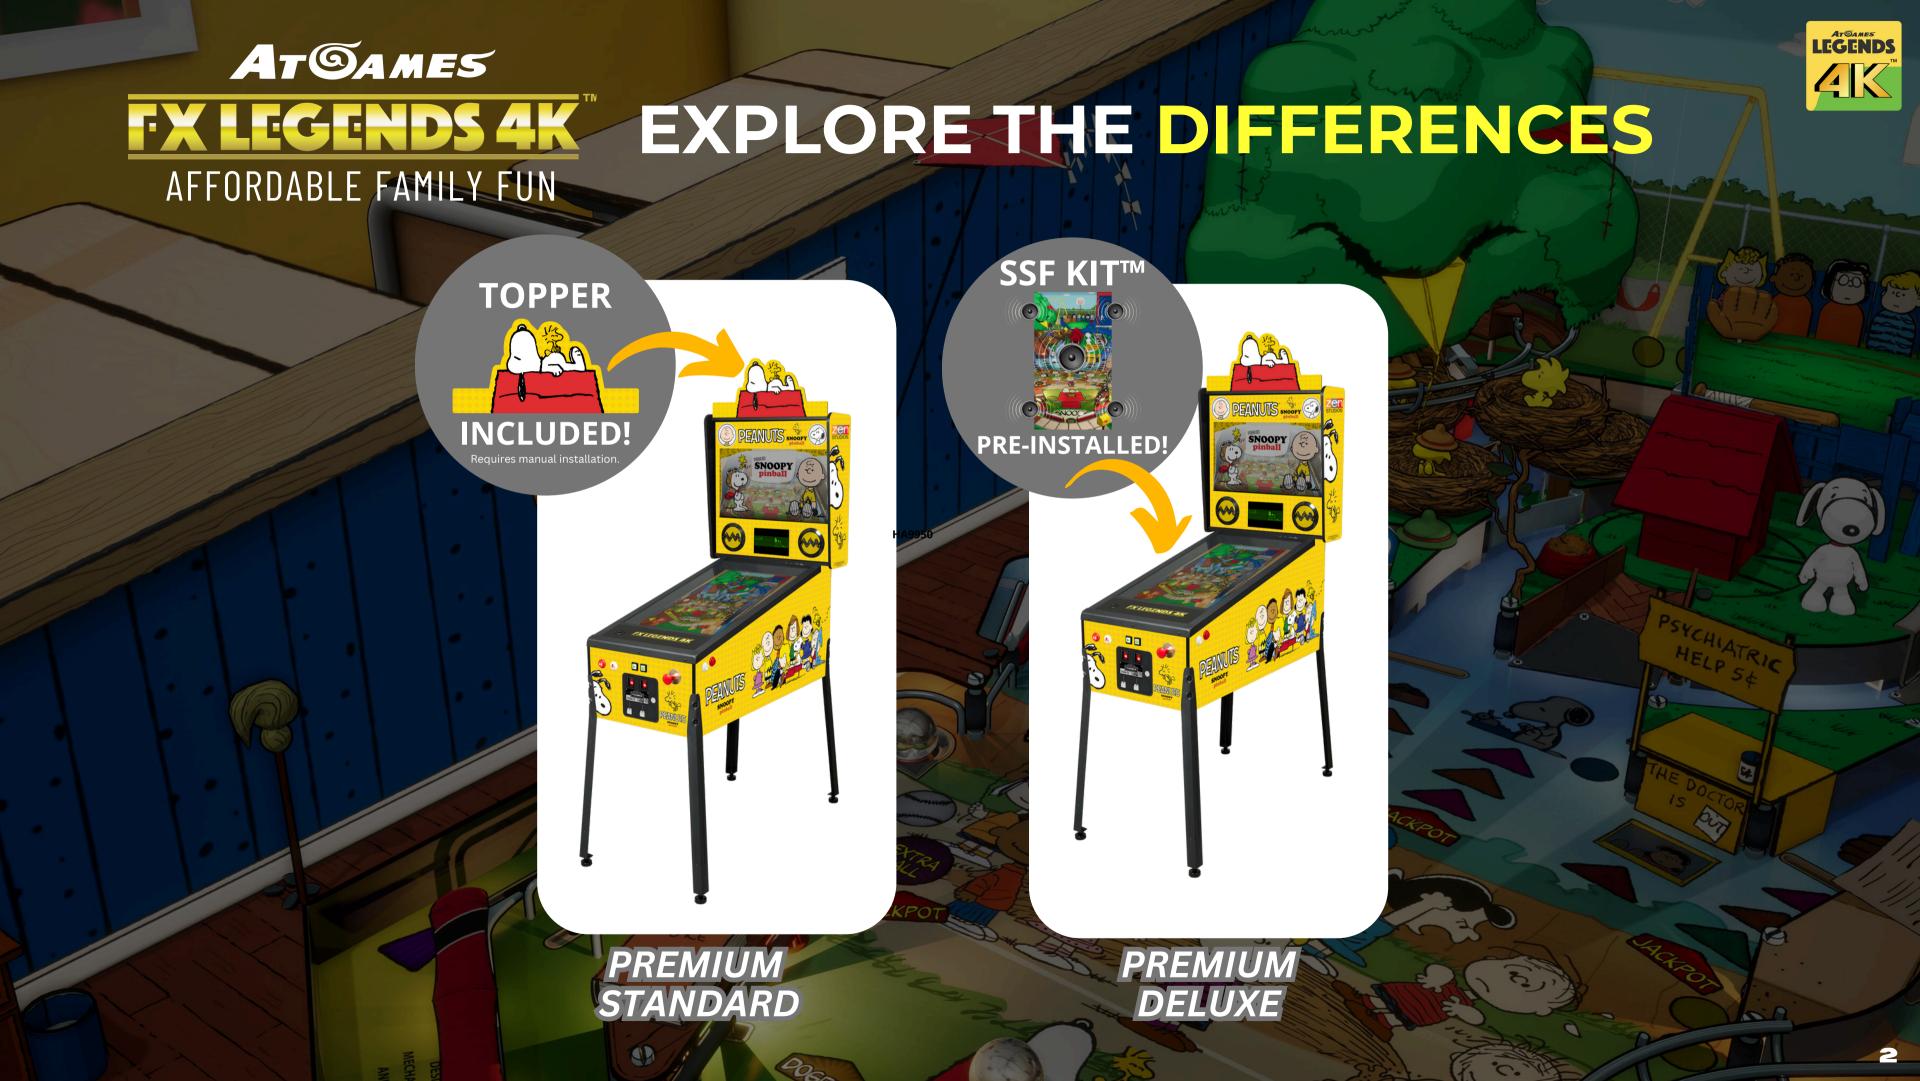

## AT©AMES LEGENDS 4K

AFFORDABLE FAMILY FUN

PEANUTS

STOCK TO THE TOTAL THE PREMIUM DELUXE

## PEANUTS SNOOPY PINBALL TABLE INCLUDED

EXPAND YOUR FX LEGENDS 4K<sup>TM</sup> WITH HUNDREDS OF LEGENDS 4K<sup>TM</sup> TABLES AND MORE BY PURCHASING FROM THE ATGAMES E-STORE AND DIRECTLY FROM THE DEVICE!