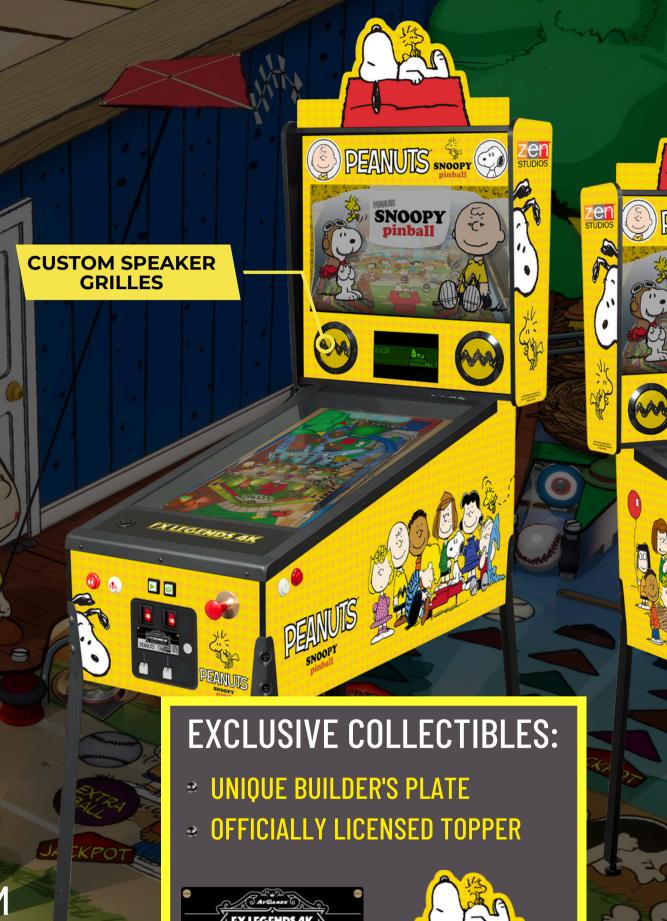

- UNIQUE BUILDER'S PLATE
- **OFFICIALLY LICENSED TOPPER**

AT SAMES LEGENDS

4K

For more details scan QR code