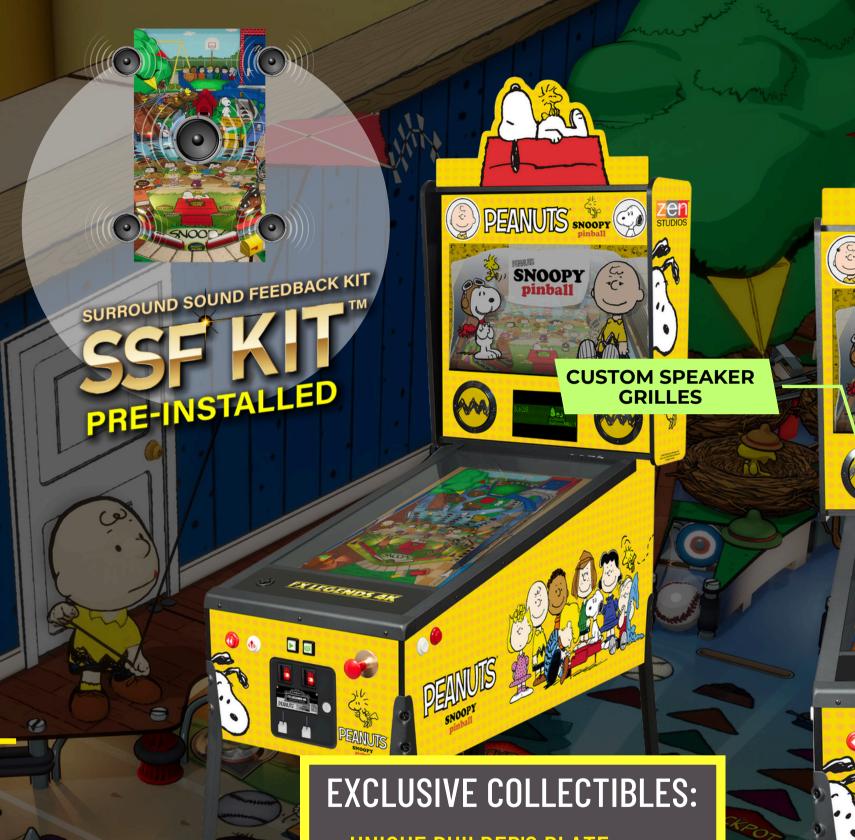

- UNIQUE BUILDER'S PLATE
- **OFFICIALLY LICENSED TOPPER**

AT SAMES LEGENDS

4K

For more details scan QR code