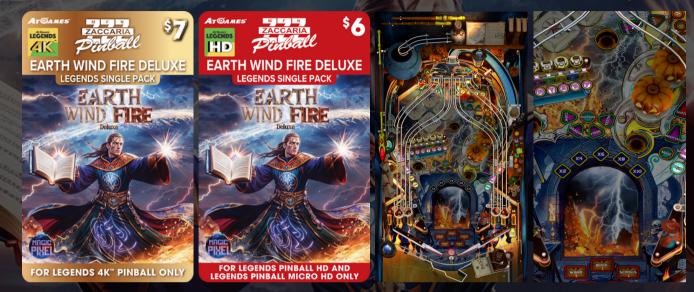

## Release Notes: Earth Wind Fire Deluxe Legends Single Pack for Legends 4K™ and HD Pinball Machines (May 1, 2025)

Earth Wind Fire Deluxe Legends Single Pack (4K v1.4, HD v1.3)

Earth Wind Fire Deluxe Legends Single Pack is now available on the AtGames E-Store and via Legends On-Device-Purchase\* (ODP) at AppStoreX<sup>™</sup> today.

Note: In order to see the backglass preview artwork for Earth Wind Fire Deluxe HD, you may need to update your Backglass Display Pack in AppStoreX<sup>™</sup>.