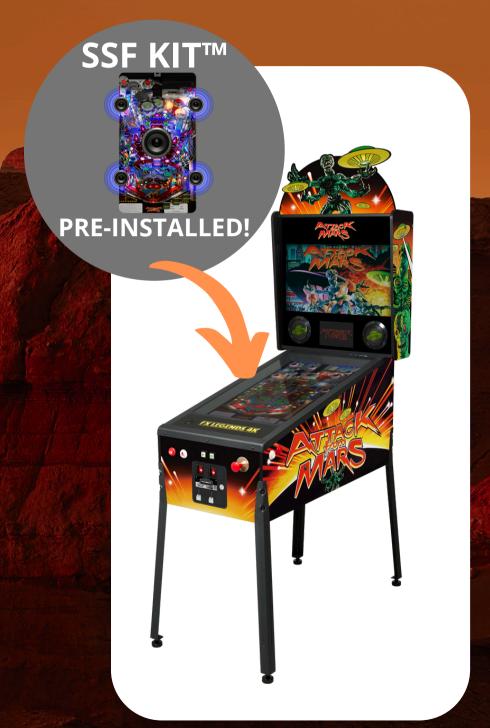

# ATOAMES FX LEGENDS 4K AFFORDABLE FAMILY FUN

## ATTACK FROM MARS™ TABLE INCLUDED

EXPAND YOUR FX LEGENDS 4K<sup>TM</sup> WITH HUNDREDS OF LEGENDS 4K<sup>TM</sup> TABLES AND MORE BY PURCHASING FROM THE ATGAMES E-STORE AND DIRECTLY FROM THE DEVICE!

#### **EXCLUSIVE COLLECTIBLES:**

- UNIQUE BUILDER'S PLATE
- OFFICIALLY LICENSED TOPPER

ATOAMES

For more details scan QR code