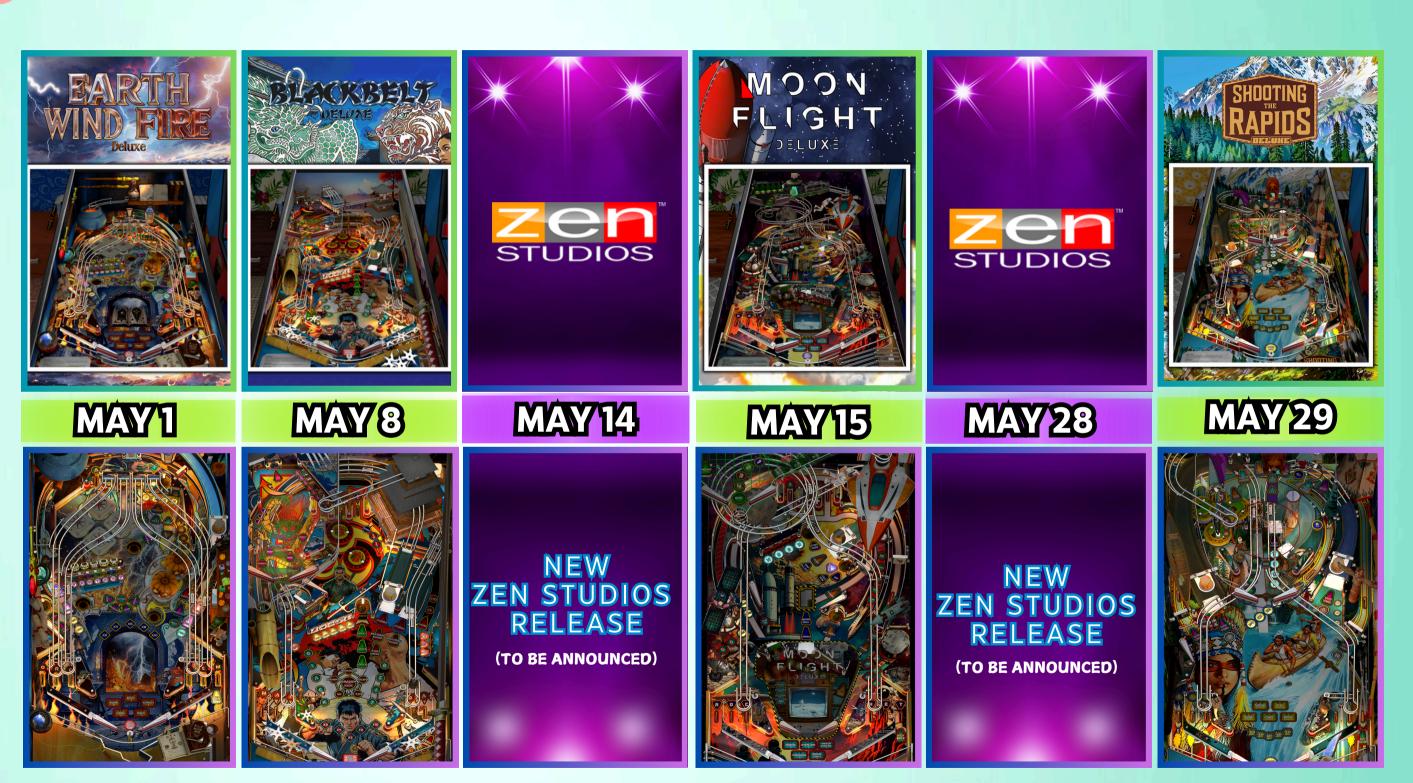

### NEW UPCOMING LEGENDS 4KM PINBALL TABLE RELEASES

| S  | M  | т  | W  | т  | F  | S  |
|----|----|----|----|----|----|----|
|    |    |    |    | 1  | 2  | 3  |
|    |    |    |    |    | 9  |    |
|    |    |    |    |    | 16 |    |
|    |    |    |    |    | 23 |    |
| 25 | 26 | 27 | 28 | 29 | 30 | 31 |
|    |    |    |    |    |    |    |

#### FLIPPER FRIENDSTM LEGENDS 4KM SCHEDULE

**S4/WK5** 

S4/WK6

S4/WK7

**S4/WK8** 

S4/WK9

2

9 10

15 16

23 24

5/2-5/8